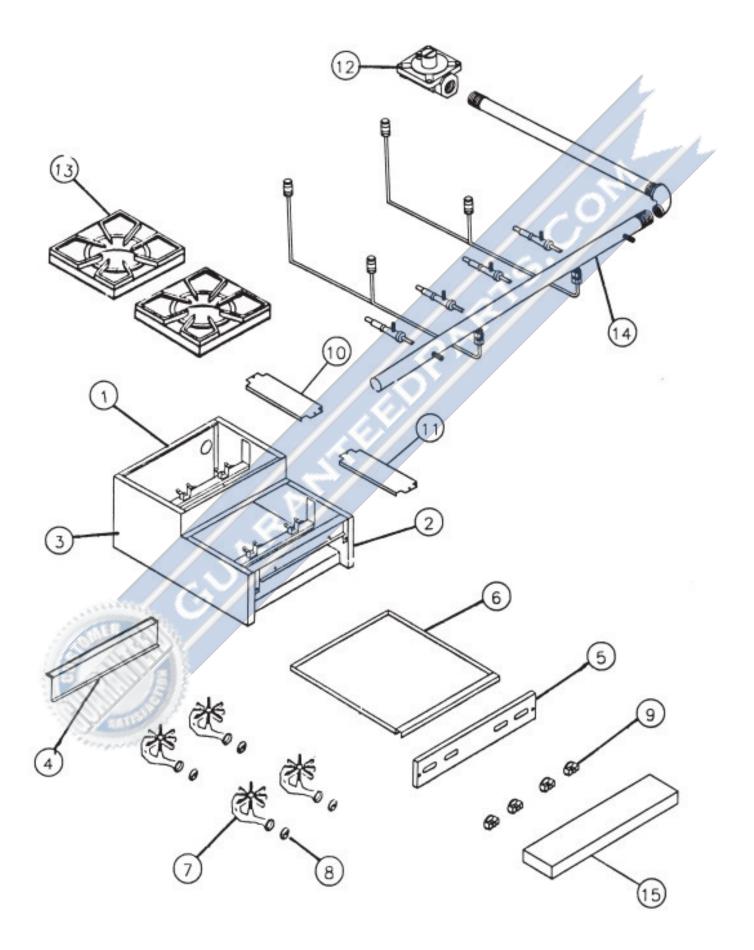

## **SUFHP Hot Plate Parts**

| Part No. | Diagram Part # | Description                                              |
|----------|----------------|----------------------------------------------------------|
| 25001    |                | Valve, Manual Gas Flat Up (Front valve)                  |
| 25002    |                | Valve, Manual Gas w/1/8" npt x 3/8" cc (Rear valve)      |
| 25024    |                | Fitting, 1/8" NPT x 3/16" CC, Brass, Elbow, ADJ, Lighter |
| 25050-12 |                | Assy; 12" China Hat Pilot (Front Burner on K430)         |
| 25050-24 |                | Assy; 24" China Hat Pilot (Front Burner on K430)         |
| 16022-A  |                | Assy., F Series Short Star Pattern Burner w/ air mixer   |
| 16040    |                | Grate, F Series Painted Cast Iron Range Top              |
| 17006N   |                | Control, Convertible Regulator - Natural                 |
| 17006L   |                | Convertible Pressure Regulator - LP                      |
| 18030    |                | Knob, Big, On-Off, Manual - F Series - Blue              |